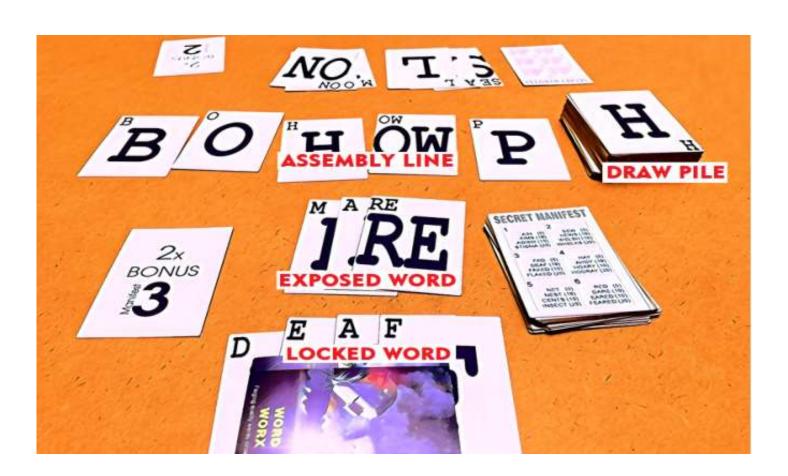

#### **COMPONENTS:**

126 cards composed of 90 letter cards (with single and bigram letters), 24 manifest cards, six bonus indicators.

#### **SETUP:**

- Separate the three sets of cards
- Shuffle the letter cards
- Deal five letter cards to each player
- Deal five more cards face up as the assembly line
- Place the remaining cards in a stack face up as the draw pile to complete the assembly line of six spots
- Shuffle the secret manifest cards, giving one to each player
- Shuffle the secret bonus indicator cards and give one to each player.
- Pick a player to go first.

#### **GAME PLAY:**

Playing clockwise, on each turn, a player:

- Picks up one or two cards from the assembly line, replacing any "holes" with cards from the draw pile
- Optionally steals a card to make an immediate word
- Optionally lays down word(s) from their hand
- Optionally rearranges words already laid down
- Optionally locks or unlocks their word(s).

# **STEALING A LETTER:**

A player can steal a single card from another player's exposed word(s) under the following conditions:

- The word's remaining letters can still be rearranged into a valid word (eg STAR – [S] = ART)
- The remaining word has at least two letters
- The stolen card must be immediately incorporated into an existing word or dropped into a new word.

## **TEMPORARILY LOCKING A WORD:**

A player can prevent letter theft by locking an exposed word. Place your manifest card upside down across one exposed word to be locked. You can add or remove the card at any time.

#### PERMANENTALY LOCKING A WORD:

Lock a word that matches one in your manifest by flipping all of its cards upside down. The cards cannot be used afterwards.

#### **MANIFEST CARDS:**

Manifest cards contain six numbered sets of words. Each set contains four successively longer anagrams.

Starting with the three-letter word, letters are added to form four-, five- and six-letter words with increasing value.

#### **BONUS POINTS:**

Each player holds a secret bonus indicator. Words made that match their respective manifest number (1-6) are scored based on the bonus multiplier.

The sets are numbered 1-6 to correspond with **bonus** indicators.