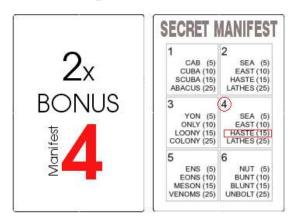

#### **MANIFEST CARDS:**

Manifest cards contain six numbered sets of words. Each set contains four successively longer anagrams.

Starting with the three-letter word, letters are added to form four-, five- and six-letter words with increasing value.

#### **BONUS POINTS:**

Each player holds a secret bonus indicator. Words made that match their respective manifest number (1-6) are scored based on the bonus multiplier.

The sets are numbered 1-6 to correspond with **bonus** indicators.

For example, if "HASTE" was made, instead of scoring 15 points, it would yield 30 points with a 2x bonus card:

**NOTES:** The assembly line includes the draw pile. Once in replenishment phase, cannot make a word.