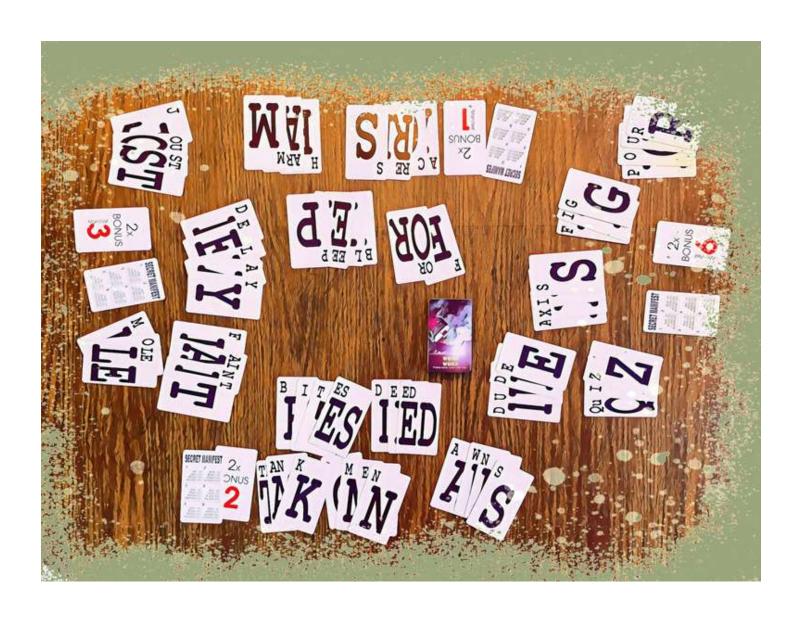

#### **COMPONENTS:**

126 cards composed of 90 letter cards (with single and bigram letters), 24 manifest cards, six bonus indicators.

#### **SETUP:**

- Separate the three sets of cards
- Shuffle the letter cards
- Deal five letter cards to each player
- Deal five more cards face up as the assembly line
- Place the remaining cards in a stack face up as the draw pile to complete the assembly line of six spots
- Shuffle the secret manifest cards, giving one to each player
- Shuffle the secret bonus indicator cards and give one to each player.
- Pick a player to go first.

#### **GAME PLAY:**

Playing clockwise, on each turn, a player:

- Picks up one or two cards from the assembly line, replacing any "holes" with cards from the draw pile
- Optionally steals a card to make an immediate word
- Optionally lays down word(s) from their hand
- Optionally rearranges words already laid down
- Optionally locks or unlocks their word(s).

#### **MANIFEST CARDS:**

Manifest cards contain six numbered sets of words. Each set contains four successively longer anagrams.

Starting with the three-letter word, letters are added to form four-, five- and six-letter words with increasing value.

#### **BONUS POINTS:**

Each player holds a secret bonus indicator. Words made that match their respective manifest number (1-6) are scored based on the bonus multiplier.

The sets are numbered 1-6 to correspond with **bonus** indicators.